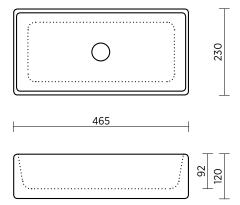

## Above counter basin, narrow rectangle

- Suits narrow benchtops
- Good capacity, straight sides, tapered inner

ORDER CODE 191013 Patra basin

TAPHOLE No taphole

WASTE Suits 32 mm waste.

OVERFLOW No overflow. MATERIAL Vitreous china.

## Please note

- All measurements are in millimetres.
  Dimensions are nominal and subject to normal ceramic manufacturing variations of ±5mm.
- Fixing: Use silicone sealant. DO NOT USE EPOXY TYPE ADHESIVES.
- Always use the actual basin to verify cutout.
- ${\mathord{\hspace{1pt}\text{--}\hspace{1pt}}}$  Specifications may vary without notice as part of our continuous improvement practices.
- $\,$  Clean with a damp cloth. Do not use abrasive cleaners, liquids or pastes.