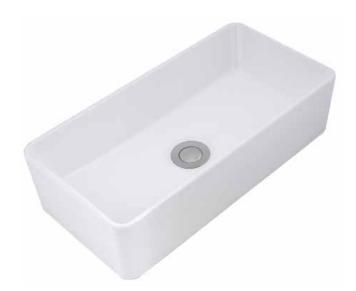

## PATRA BASIN

**CERAMIC BASIN** 

## Above counter basin, narrow rectangle

- Suits narrow benchtops
- Good capacity, straight sides, tapered inner

ORDER CODE 191013 Patra basin

TAPHOLE No taphole

WASTE Suits 32 mm waste.

OVERFLOW No overflow. MATERIAL Vitreous china.

FINISH Gloss. COLOUR White.

FIXING Always use the actual basin to verify cutout.

Use silicone sealant. Do not use epoxy type adhesives.